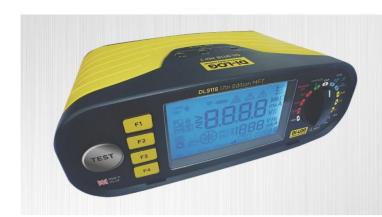

## **ALL NEW DL9118 Multifunction Tester**

Di-Log's NEW Xpert Loop Technology provides highly accurate low current loop testing, without the risk of tripping out any RCD or RCBO.

Register your DL9118
MFT and use Di-LOG for your annual Calibration, and you will be automatically signed up to our fixed price service plan and extend your warranty to 3 years\*.