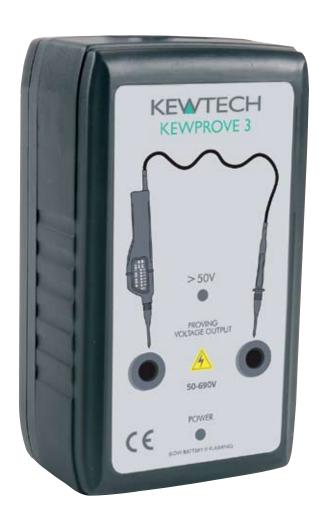

# KEWPROVE3

#### **KEWPROVE**

#### **PROVING UNIT**

- 50-690 V proving unit with just two terminals to test AC and DC voltage detectors
- Fast response and works with low impedance voltage testers
- Ramps down through voltage levels
- LED indication of functioning unit

## **SPECIFICATIONS**

| Output voltage       | 180V in to 6.8 $\Omega$ , 720V - 820V in to 10M $\Omega$ |
|----------------------|----------------------------------------------------------|
| Operating conditions | -10 to 40 C, 70% RH                                      |
| Dimensions           | W65 x H120 x D45mm                                       |