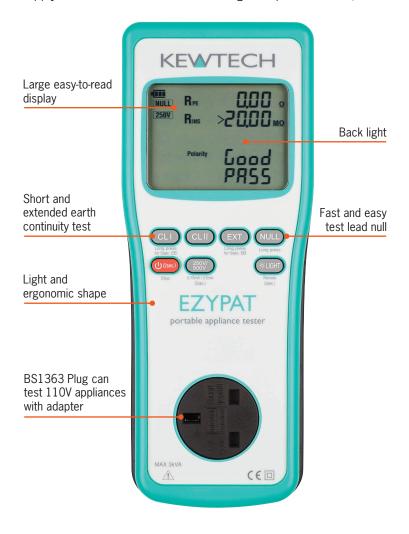

## The **battery** powered **EZYPAT** - PAT testing **simplicity**.

When you only want to do 'dead testing' of appliances that have a physical or rocker on/off switch or no switch at all, the EZYPAT is for you. IT Safe with low current earth bond and 250V insulation test option. If you have appliances with electronic on/off switches, where the power supply is needed to switch them on (e.g. computers & TVs), then the EZYPAT Plus is the best.

## feature set

- Battery operated approx. 1400 tests
- Automatic test sequences
- PASS / FAIL green / red screens
- Appliance status pre-check
- Quick check continuity
- 5 second continuity
- 250 V and 500 V insulation
- Substitute leakage test
- Extension lead test
- Test lead nulling
- Back light
- Extension lead adapter
- Earth Continuity test lead with probe and croc clip
- Carry bag with handle
- Quick start guide