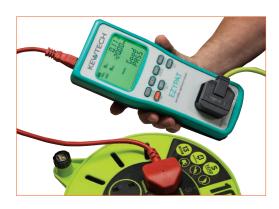

## feature set

- Battery operated approx. 1400 tests
- Automatic test sequences
- PASS / FAIL green / red screens
- Appliance status pre-check
- Quick check continuity
- 5 second continuity
- 250 V and 500 V insulation
- Substitute leakage test
- Extension lead test
- Test lead nulling
- Back light
- Extension lead adapter
- Earth Continuity test lead with probe and croc clip
- Carry bag with handle
- Quick start guide