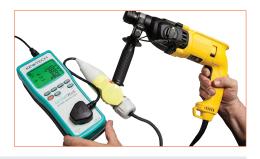

## The **battery** powered **EZYPAT PLUS** -PAT testing simplicity with run leakage.

When you need to power on the appliance to test fully, then the EZYPAT PLUS is a great non-downloading option. This PAT tester has all the features of the EZYPAT and in addition, it will conduct a run leakage test at 110V and 230V.