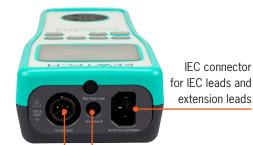

Special mains lead connection can be 230 V or 110 V

4mm connector for class I earth and class II insulation test leads

IEC connector

extension leads