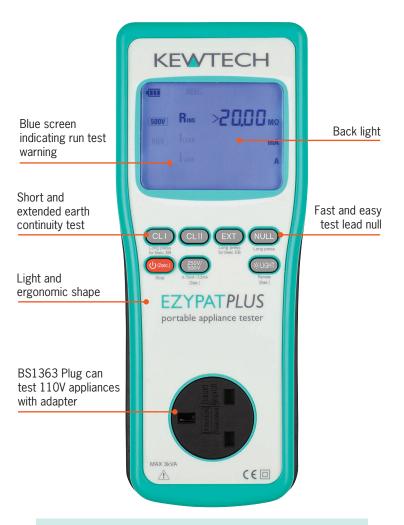

## The **battery** powered **EZYPAT PLUS** -PAT testing simplicity with run leakage.

When you need to power on the appliance to test fully, then the EZYPAT PLUS is a great non-downloading option. This PAT tester has all the features of the EZYPAT and in addition, it will conduct a run leakage test at 110V and 230V.

The EZYPAT PLUS is a manual tester. The KEWPAT APP is designed to work with it enabling fast documentation. This facilitates record documentation, appliance risk assessment and in conjunction with your SimplyPats Manual+ software, covers your obligations for holding a product register to control your PAT testing.

## feature set

- Battery operated approx. 1400 tests
- Automatic test sequences
- Appliance status pre-check
- PASS / FAIL green / red screens
- Quick check continuity
- 5 second continuity
- 250 V and 500 V insulation
- Substitute leakage test
- 110V & 230V run test
- Extension lead test
- Test lead nulling
- Backlight
- Extension lead adapter and mains lead
- Earth Continuity test lead with probe and croc clip
- Carry bag with handle
- Quick start guide