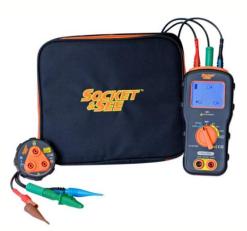

#### Accessories

- Free fabric case, 4mm test leads and SS130 socket adaptor as standard

## What's Included?

- Socket & See DLMPRO
- Colour coded, shrouded test leads
- GS38 compliant prods and clips
- Fabric carry case
- Bonus: SS130 socket interface adaptor