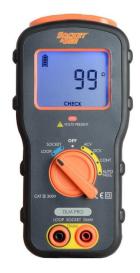

# Features of the DMM PRO

- Socket test
- Incoming voltage check
- Loop test
- AC Volts
- DC Volts
- Continuity Test
- Autonull

### Design

- Ergonomic and robust design, with single rotary switch and colour coding

#### Indication

- When a fault condition occurs the display backscreen will illuminate red