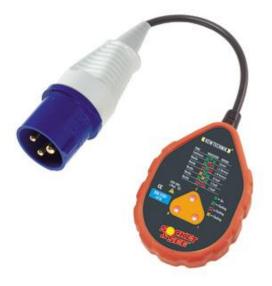

# Socket & See SOK40/16HD 230V Industrial Socket Tester

### **Features:**

- Tough rubber holster for heavy duty use
- Straight forward and easy to understand correct/incorrect conditions
- Continuous audible tones indicates correct sequence
- Strong warbling tone indicates faulty condition
- Indications include: L-E reverse, L-N reverse faulty N E or L, Missing L