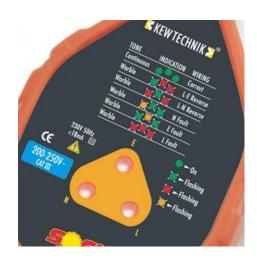

### **Features:**

- Tough rubber holster for heavy duty use
- Straight forward and easy to understand correct/incorrect conditions
- Continuous audible tones indicates correct sequence
- Strong warbling tone indicates faulty condition
- Indications include: L-E reverse, L-N reverse faulty N E or L, Missing L