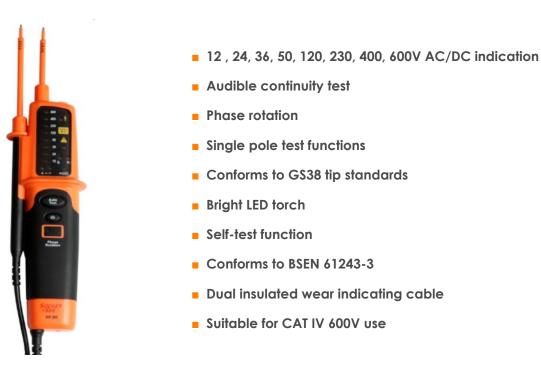

## Description

The Socket & See VIP200 is a 2 pole voltage indicator with continuity, phase rotation and single pole test facility.

## Auto Test

The VIP 200 features an Auto Test button to ensure the batteries are in good condition.

## Two Pole Voltage Indication

Two pole voltage indication is possible with and without batteries installed. AC/DC selection is automatic.

## Single Pole Voltage Test

Batteries must be installed and in good condition. Will detect AC voltages from 100VAC. This value may be impaired under certain conditions e.g use of PPE.

#### **Continuity Testing**

The units LED will illuminate and an audible tone will sound if continuity is present.

#### **Phase rotation**

Phase rotation can only be determined within a three phase system. Voltage between phases is indicated.

# Specification

Over voltage Category LED Indication: 12, 24, 36, 50,120, 230, 400, 600V LED Resolution: 12, 24, 36, 50,120, 230, 400, 600V Voltage Detection (ACV / DCV): Automatic Polarity Detection (DCV): Full Range Range Detection: Automatic Response Time: <0.1s LED Frequency Range: 0 - 400 Hz Peak Current: 1s <0.3A / Is (5s) <3.5mA Operation Time: ED = 30sRecovery Time: 10 mins Auto Power On: < 12V Operating Conditions: -10°C to 55°C, 85% RH LED Indication: 50 - 110 - 230 - 400V Batteries: 2 x AAA (LR03) Dimensions (mm): 300 x 68 x 38 Weight: 218g Prods: GS38 compliant IP Rating: IP54 Safety Compliance: IEC 61249-3, 61010-1 Interconnecting Cable: Silicone rubber, dual insulated